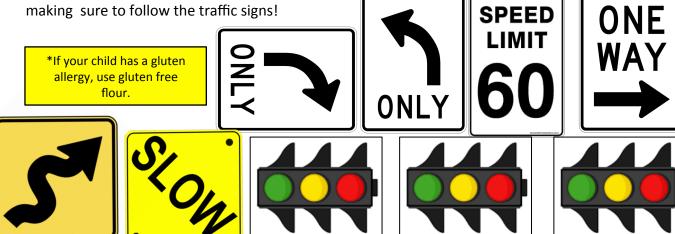

## Apx.30 minutes DIRECTIONS:

- 1. Print out this page in color on cardstock Cut out the traffic signs
- 2. Cut the skewer sticks to 6" in length
- 3. Mix a batch of Flour/Salt Dough as directed above.
- 4. Make walnut sized balls, and flatten the bottoms.
- 5. Insert a 6" skewer stick in each ball.
- 6. Bake as directed.
- 7. Tape the signs to the wood sticks.
- 8. Enjoy playing with your cars, trucks or buses making sure to follow the traffic signs!