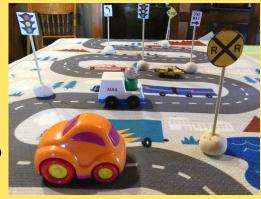

## Apx.30 minutes DIRECTIONS:

- 1. Print out this page in color on cardstock Cut out the traffic signs
- 2. Cut the skewer sticks to 6" in length
- 3. Mix a batch of Flour/Salt Dough as directed above.
- 4. Make walnut sized balls, and flatten the bottoms.
- 5. Insert a 6" skewer stick in each ball.
- 6. Bake as directed.
- 7. Tape the signs to the wood sticks.
- 8. Enjoy playing with your cars, trucks or buses making sure to follow the traffic signs!