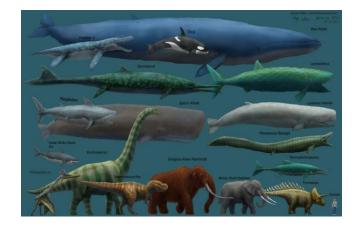

## The Blue Whale

by Heidi Bee Roemer

Deep in the Antarctic Ocean

swim *mammals* whose size is titanic.

They eat millions of tiny crustaceans.

Their appetite's truly gigantic.

Their eyes?

The size of grapefruits.

Their heart?

Weighs as much as a car.

Their tongue?

Weighs as much as an elephant.

Their babies?

The biggest by far!

Blue Whales don't have many *predators* to bully or pull a mean trick on them.

They're the largest of all in the ocean, so rarely would anyone pick on them!