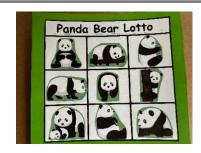

#### **Panda Bear Lotto Game**

Build your mini mathematicians' number skills, including one-to-one correspondence and part-whole relationships. Use this panda bear clipart to recreate the lotto board as shown. <a href="https://rb.gy/rcbg50">https://rb.gy/rcbg50</a> Print and photocopy the appropriate quantity needed times 2, so that each player will have a lotto card and a collection of matching pieces.