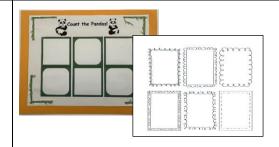

#### Count the Pandas!

This counting game provides an engaging way to increase young learners' skills in one-to-one correspondence, quantification, and spatial relationships. Print template <a href="https://rb.gy/u9zg31">https://rb.gy/u9zg31</a> and decorate as desired. Players roll a die, placing the corresponding number of \*Panda figures\* on their card. The player who fills their card first wins.